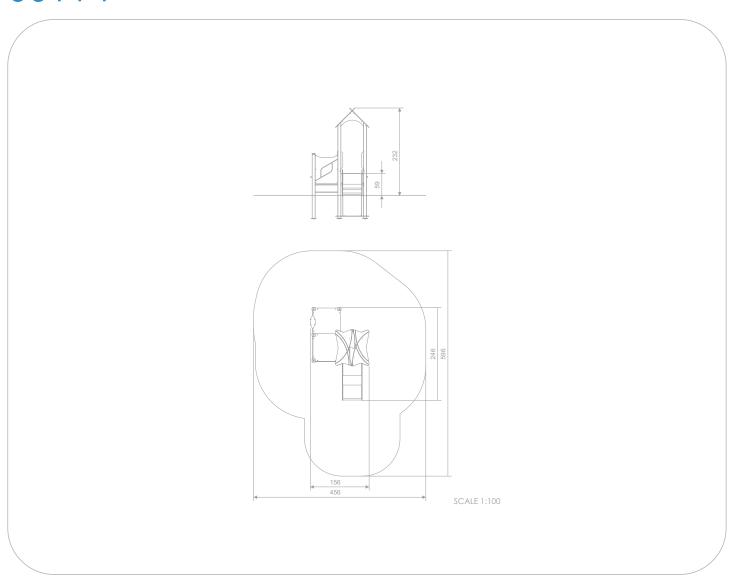

## INFORMATION ABOUT THE PRODUCT

| Dimensions                                                                                                                       | 156 x 246 cm |
|----------------------------------------------------------------------------------------------------------------------------------|--------------|
| Safety zone                                                                                                                      | 456 x 596 cm |
| Safety zone area                                                                                                                 | 20,9 m²      |
| Overall height                                                                                                                   | 232 cm       |
| Free fall height                                                                                                                 | 59 cm        |
| Amount of users                                                                                                                  | 8            |
| Product complies with EN 1176-1:2017-12                                                                                          | YES          |
| Availability of spare parts                                                                                                      | YES          |
| Age range                                                                                                                        | 1-8          |
| According to EN 1176-1:2017-12 norm, the product requires applying a safety surface according to the product's free fall height. |              |