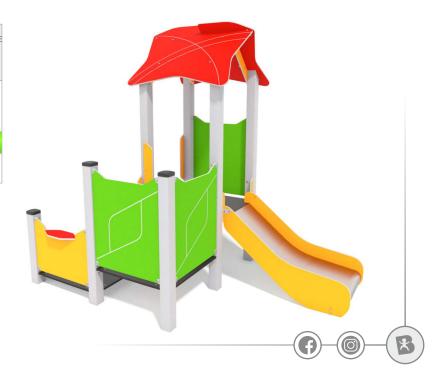

00114

## INFORMATION ABOUT THE PRODUCT

| Dimensions                                                                                                                       | 156 x 246 cm |
|----------------------------------------------------------------------------------------------------------------------------------|--------------|
| Safety zone                                                                                                                      | 456 x 596 cm |
| Safety zone area                                                                                                                 | 20,9 m²      |
| Overall height                                                                                                                   | 232 cm       |
| Free fall height                                                                                                                 | 59 cm        |
| Amount of users                                                                                                                  | 8            |
| Product complies with EN 1176-1:2017-12                                                                                          | YES          |
| Availability of spare parts                                                                                                      | YES          |
| Age range                                                                                                                        | 1-8          |
| According to EN 1176-1:2017-12 norm, the product requires applying a safety surface according to the product's free fall height. |              |

## 00114