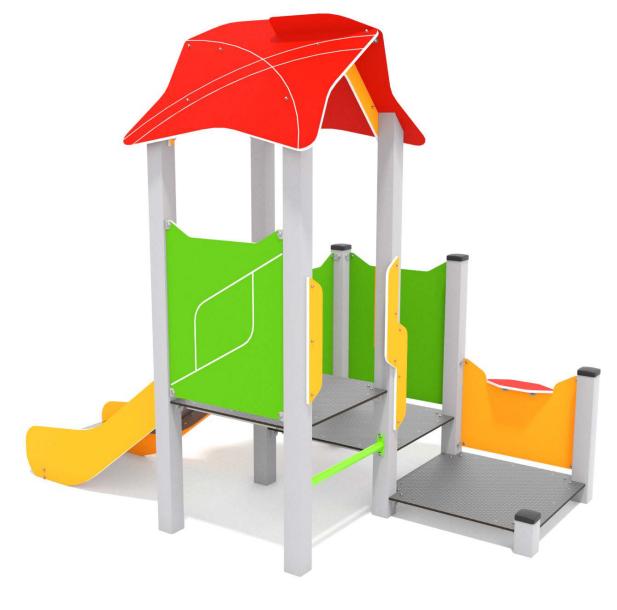

## INFORMATION ABOUT THE PRODUCT

| Dimensions                                                                                                                       | 156 x 246 cm |
|----------------------------------------------------------------------------------------------------------------------------------|--------------|
| Safety zone                                                                                                                      | 456 x 596 cm |
| Safety zone area                                                                                                                 | 20,9 m²      |
| Overall height                                                                                                                   | 232 cm       |
| Free fall height                                                                                                                 | 59 cm        |
| Amount of users                                                                                                                  | 8            |
| Product complies with EN 1176-1:2017-12                                                                                          | YES          |
| Availability of spare parts                                                                                                      | YES          |
| Age range                                                                                                                        | 1-8          |
| According to EN 1176-1:2017-12 norm, the product requires applying a safety surface according to the product's free fall height. |              |