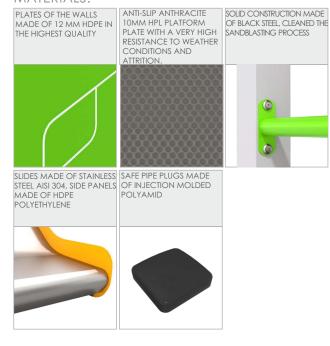

| 59 cm        |
| Amount of users                                                                                                                  | 8            |
| Product complies with EN 1176-1:2017-12                                                                                          | YES          |
| Availability of spare parts                                                                                                      | YES          |
| Age range                                                                                                                        | 1-8          |
| According to EN 1176-1:2017-12 norm, the product requires applying a safety surface according to the product's free fall height. |              |









## 00114



## MATERIALS: